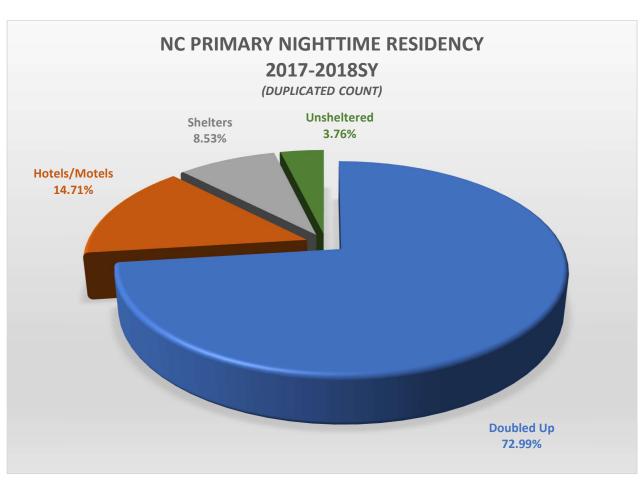

The following data charts and graphs are generated from state-level data.

Homeless children and youth are highly mobile and may attend school in more than one school district; therefore, at the state level there may be some duplication across Local Education Agencies."