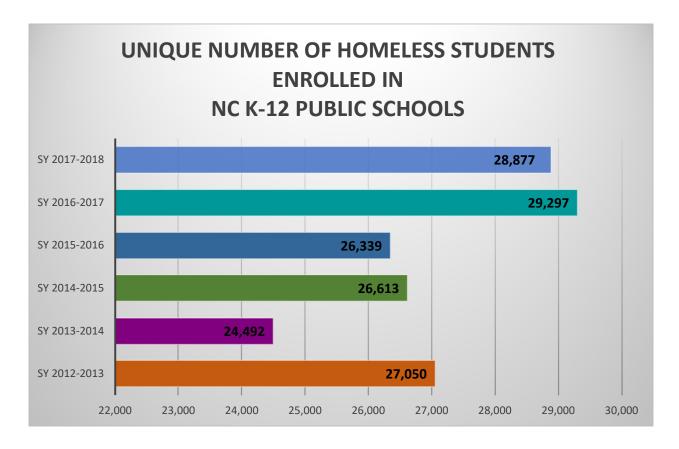

The following data charts and graphs are generated from state-level data.

Homeless children and youth are highly mobile and may attend school in more than one school district; therefore, at the state level there may be some duplication across Local Education Agencies."