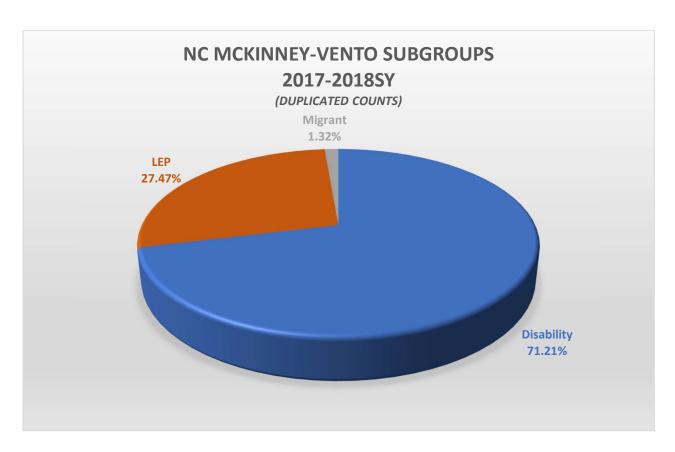

The following data charts and graphs are generated from state-level data.

Homeless children and youth are highly mobile and may attend school in more than one school district; therefore, at the state level there may be some duplication across Local Education Agencies."