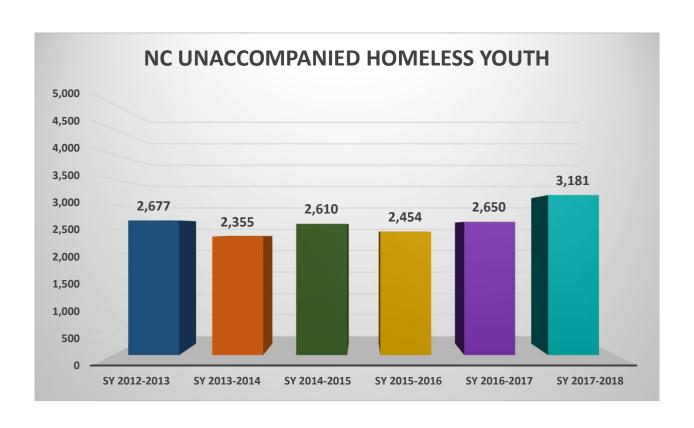

The following data charts and graphs are generated from state-level data.

Homeless children and youth are highly mobile and may attend school in more than one school district; therefore, at the state level there may be some duplication across Local Education Agencies."