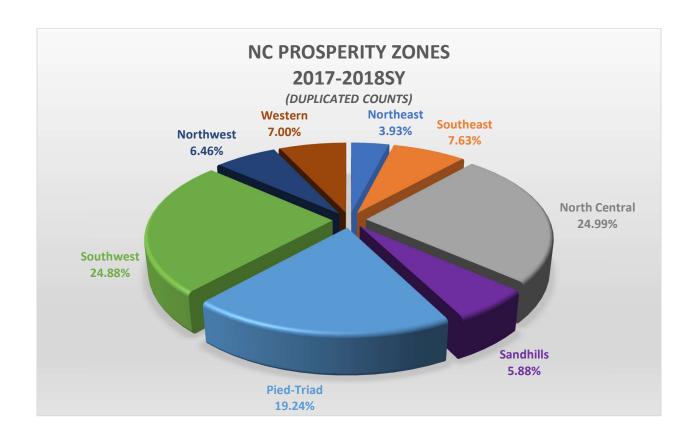

The following data charts and graphs are generated from state-level data.

Homeless children and youth are highly mobile and may attend school in more than one school district; therefore, at the state level there may be some duplication across Local Education Agencies."